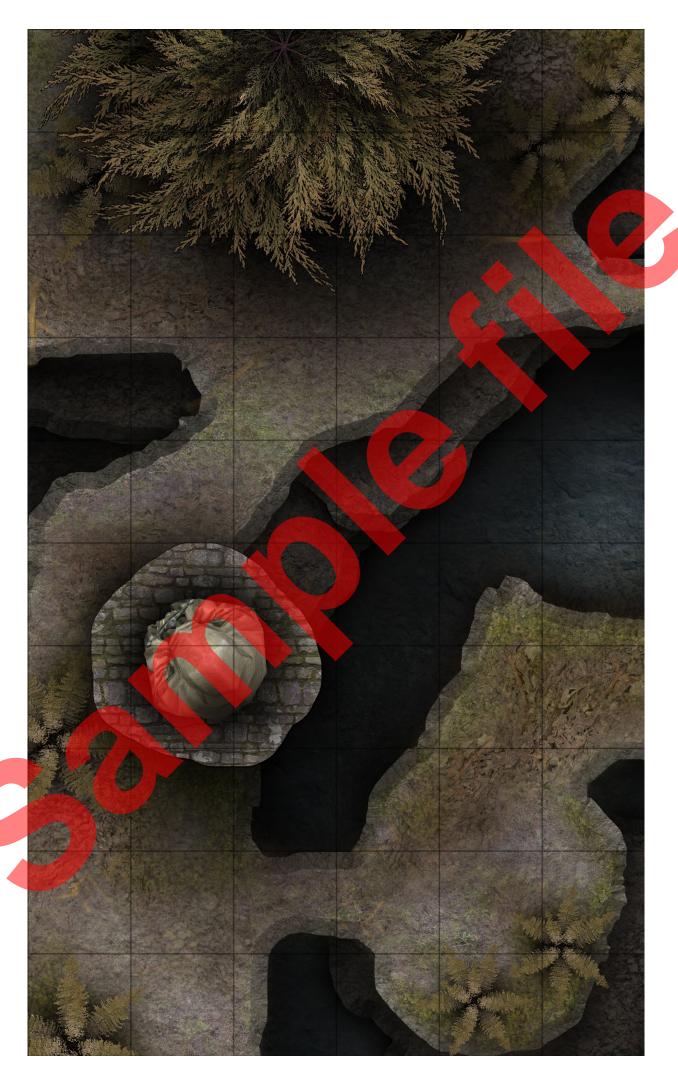

## Description & Adventure Ideas

A clearing in the forest gives sight to the ruins of an old temple where looming statues stand upon great stone pillars, weapons in hand, a somber look upon their faces. A lot of the ground around the statues has collapsed, taking with it much of the temple but revealing a catacomb of tunnels beneath and a series of small rivers which meandering through the depths.

In the center of the temple's remains on top a dais lies a large tree, it's leaves fallen and it's bark withered it lies dead or perhaps dormant, the remains of snapped ropes hang from branches but no bodies can be seen, it's almost as if the hanged men just got up and left. Many smaller stone pillars that have been carved with the shapes of demonic creatures surround it.