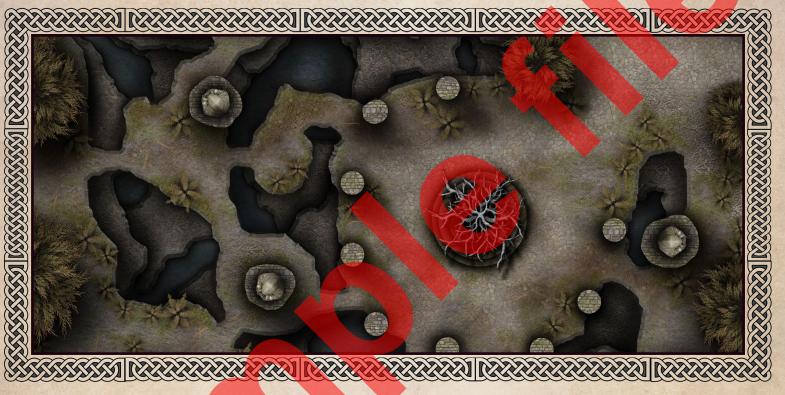

## Ravenswood's Kangman Cree

A 30x20 battle map

## Description & Adventure Ideas

A clearing in the forest gives sight to the ruins of an old temple where looming statues stand upon great stone pillars, weapons in hand, a somber look upon their faces. A lot of the ground around the statues has collapsed, taking with it much of the temple but revealing a catacomb of tunnels beneath and a series of small rivers which meandering through the depths.

In the center of the temple's remains on top a dais lies a large tree, it's leaves fallen and it's bark withered it lies dead or perhaps dormant, the remains of snapped ropes hang from branches but no bodies can be seen, it's almost as if the hanged men just got up and left. Many smaller stone pillars that have been carved with the shapes of demonic creatures surround it.