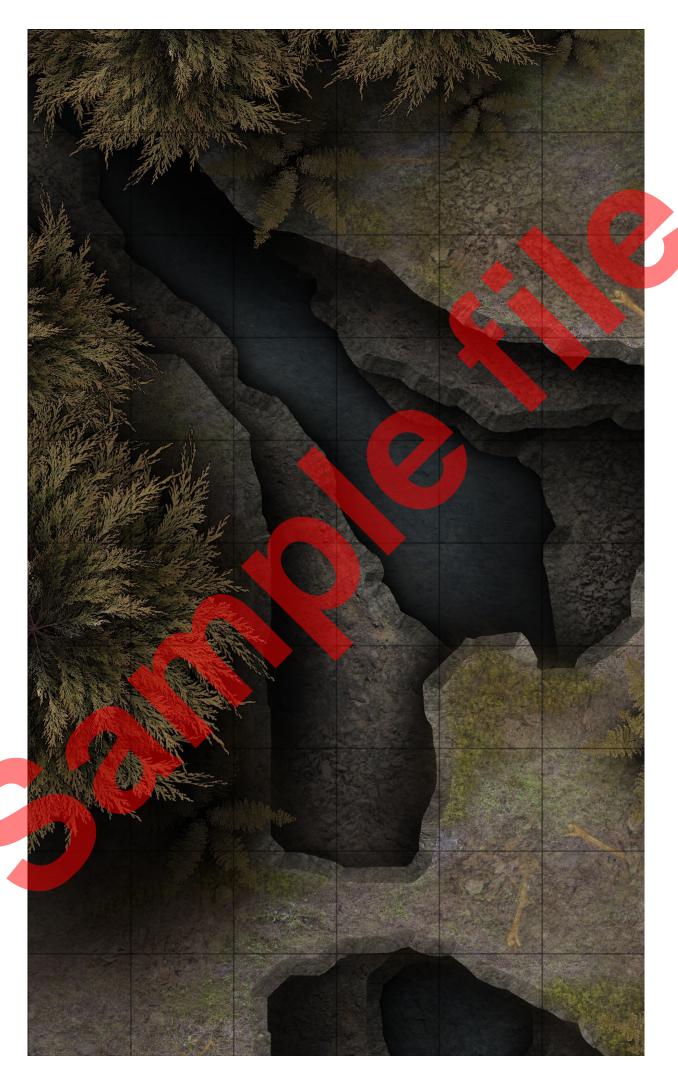

## Description & Adventure Ideas

A clearing in the forest gives sight to the ruins of an old temple where looming statues stand upon great stone pillars, weapons in hand, a somber look upon their faces. A lot of the ground around the statues has collapsed, taking with it much of the temple but revealing a catacomb of tunnels beneath and a series of small rivers which meandering through the depths.

In the center of the temple's remains on top a dais lies a large tree, it's leaves fallen and it's bark withered it lies dead or perhaps dormant, the remains of snapped ropes hang from branches but no bodies can be seen, it's almost as if the hanged men just got up and left. Many smaller stone pillars that have been carved with the shapes of demonic creatures surround it.