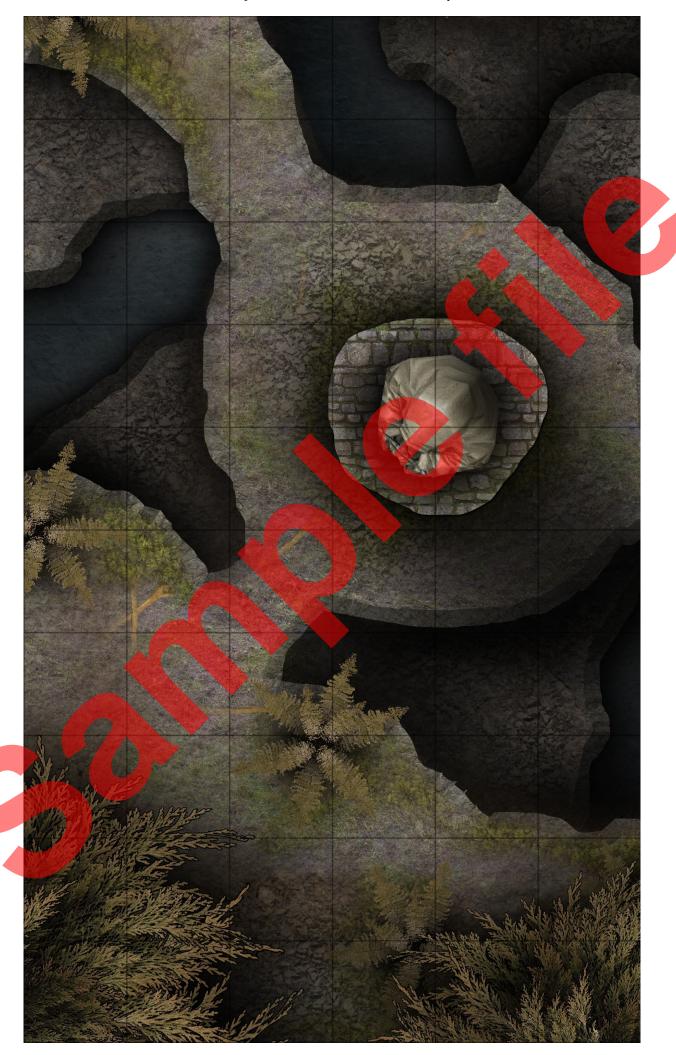

## Description & Adventure Ideas

A clearing in the forest gives sight to the ruins of an old temple where looming statues stand upon great stone pillars, weapons in hand, a somber look upon their faces. A lot of the ground around the statues has collapsed, taking with it much of the temple but revealing a catacomb of tunnels beneath and a series of small rivers which meandering through the depths.

In the center of the temple's remains on top a dais lies a large tree, it's leaves fallen and it's bark withered it lies dead or perhaps dormant, the remains of snapped ropes hang from branches but no bodies can be seen, it's almost as if the hanged men just got up and left. Many smaller stone pillars that have been carved with the shapes of demonic creatures surround it.