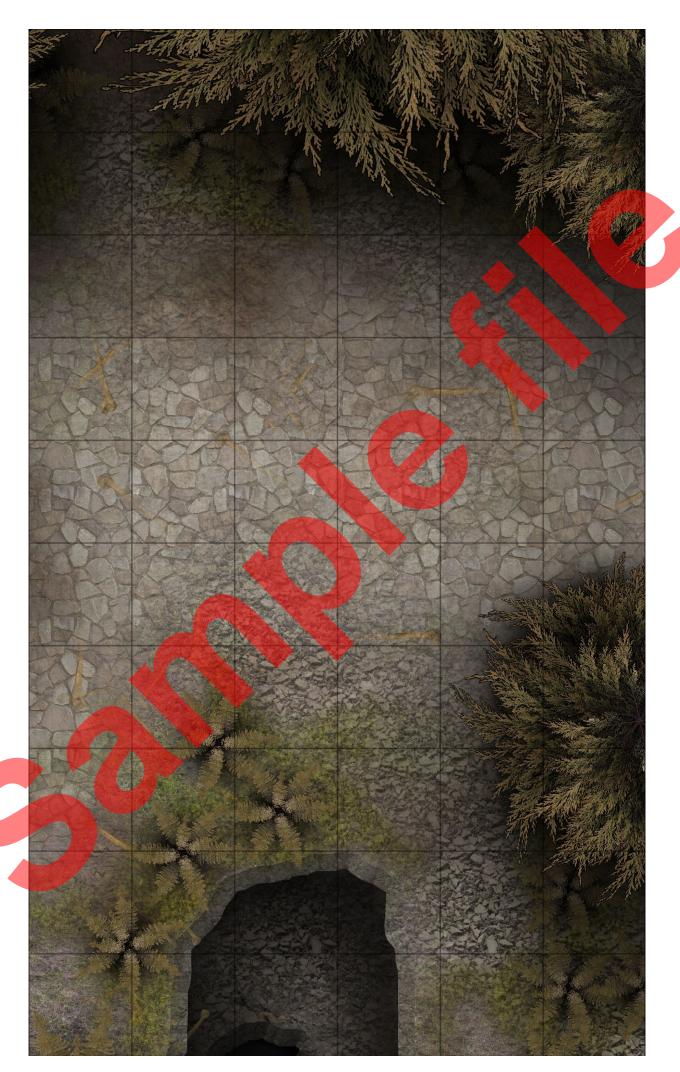

## Description & Adventure Ideas

A clearing in the forest gives sight to the ruins of an old temple where looming statues stand upon great stone pillars, weapons in hand, a somber look upon their faces. A lot of the ground around the statues has collapsed, taking with it much of the temple but revealing a catacomb of tunnels beneath and a series of small rivers which meandering through the depths.

In the center of the temple's remains on top a dais lies a large tree, it's leaves fallen and it's bark withered it lies dead or perhaps dormant, the remains of snapped ropes hang from branches but no bodies can be seen, it's almost as if the hanged men just got up and left. Many smaller stone pillars that have been carved with the shapes of demonic creatures surround it.