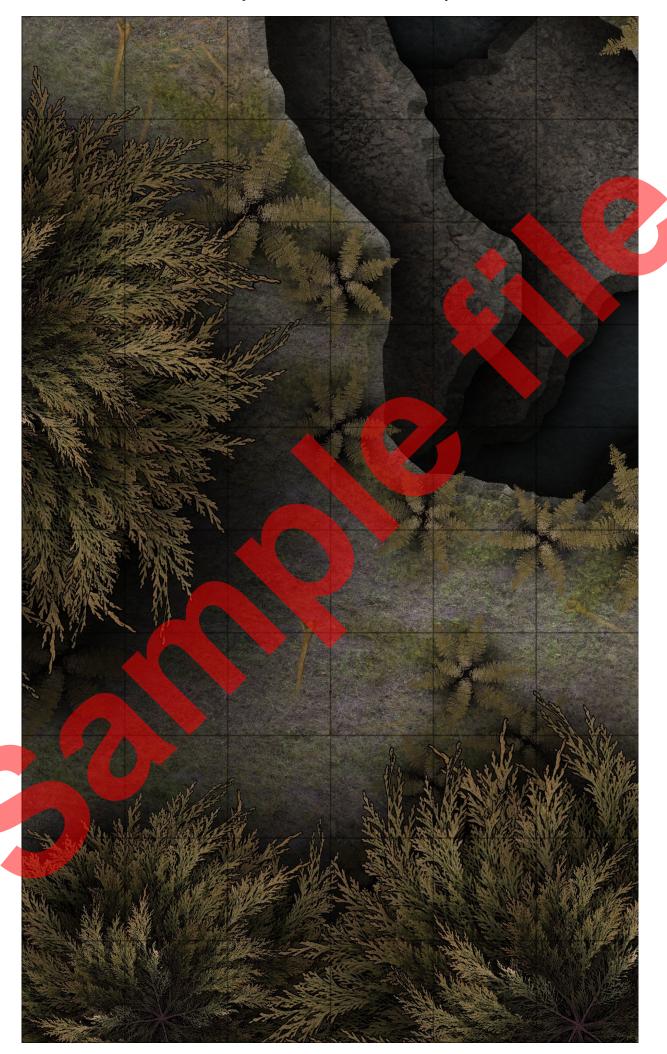

## Description & Adventure Ideas

A clearing in the forest gives sight to the ruins of an old temple where looming statues stand upon great stone pillars, weapons in hand, a somber look upon their faces. A lot of the ground around the statues has collapsed, taking with it much of the temple but revealing a catacomb of tunnels beneath and a series of small rivers which meandering through the depths.