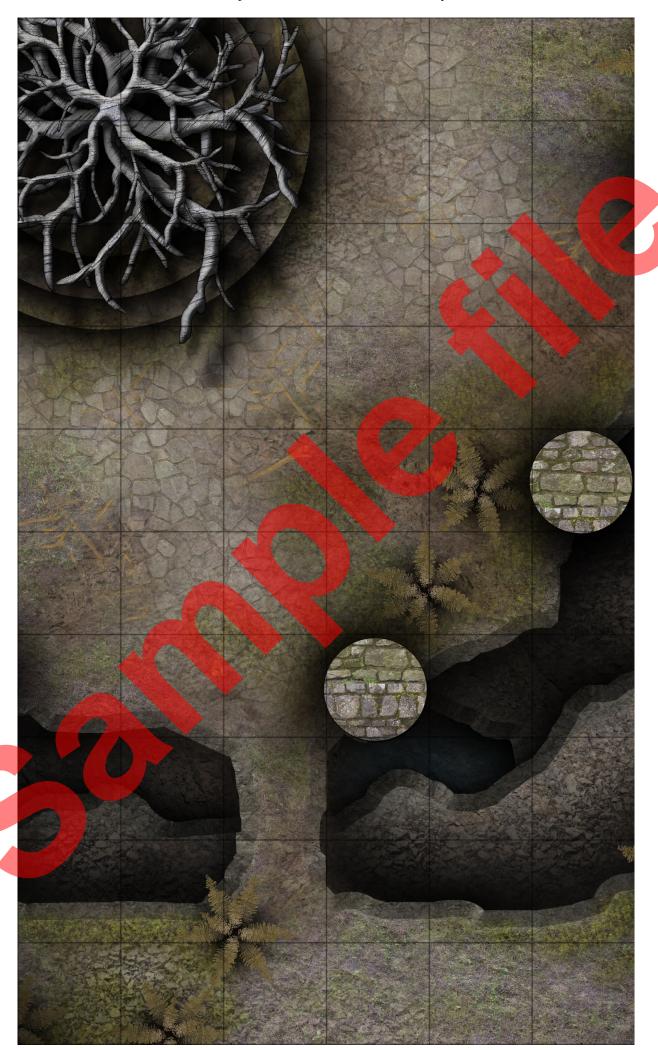

## Description & Adventure Ideas

A clearing in the forest gives sight to the ruins of an old temple where looming statues stand upon great stone pillars, weapons in hand, a somber look upon their faces. A lot of the ground around the statues has collapsed, taking with it much of the temple but revealing a catacomb of tunnels beneath and a series of small rivers which meandering through the depths.

In the center of the temple's remains on top a dais lies a large tree, it's leaves fallen and it's bark withered it lies dead or perhaps dormant, the remains of snapped ropes hang from branches but no bodies can be seen, it's almost as if the hanged men just got up and left. Many smaller stone pillars that have been carved with the shapes of demonic creatures surround it.