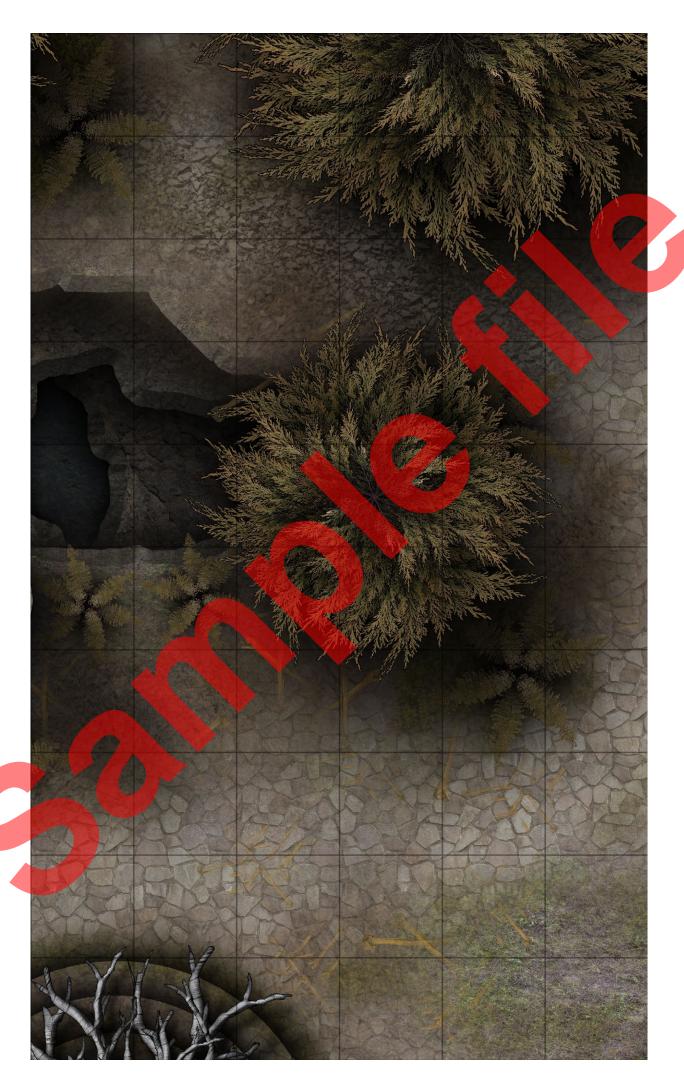

## Description & Adventure Ideas

A clearing in the forest gives sight to the ruins of an old temple where looming statues stand upon great stone pillars, weapons in hand, a somber look upon their faces. A lot of the ground around the statues has collapsed, taking with it much of the temple but revealing a catacomb of tunnels beneath and a series of small rivers which meandering through the depths.

In the center of the temple's remains on top a dais lies a large tree, it's leaves fallen and it's bark withered it lies dead or perhaps dormant, the remains of snapped ropes hang from branches but no bodies can be seen, it's almost as if the hanged men just got up and left. Many smaller stone pillars that have been carved with the shapes of demonic creatures surround it.