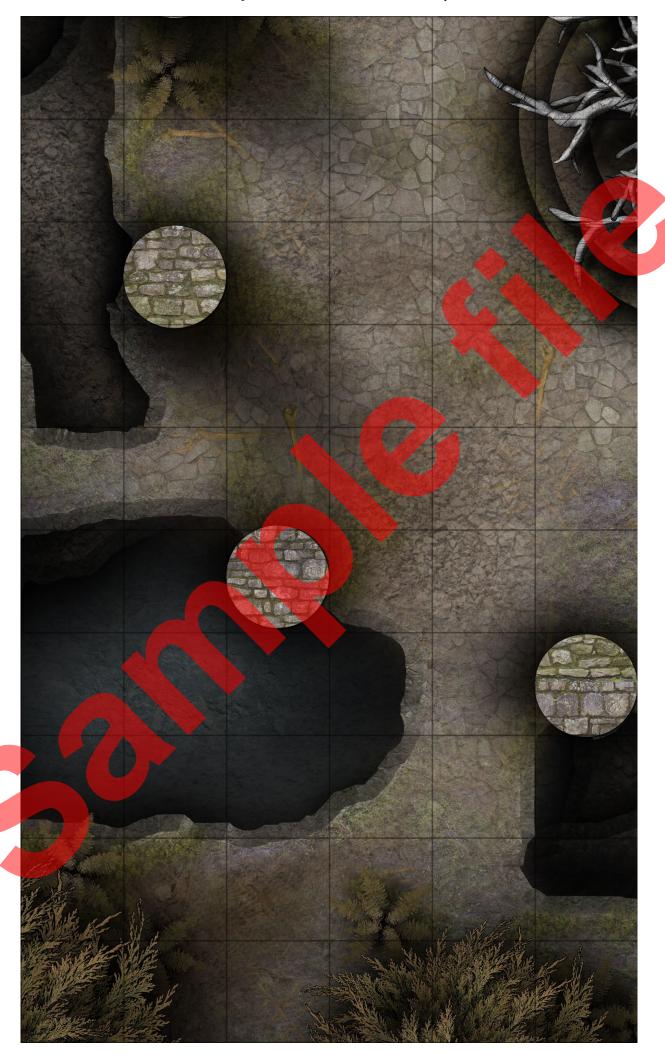

## Description & Adventure Ideas

A clearing in the forest gives sight to the ruins of an old temple where looming statues stand upon great stone pillars, weapons in hand, a somber look upon their faces. A lot of the ground around the statues has collapsed, taking with it much of the temple but revealing a catacomb of tunnels beneath and a series of small rivers which meandering through the depths.