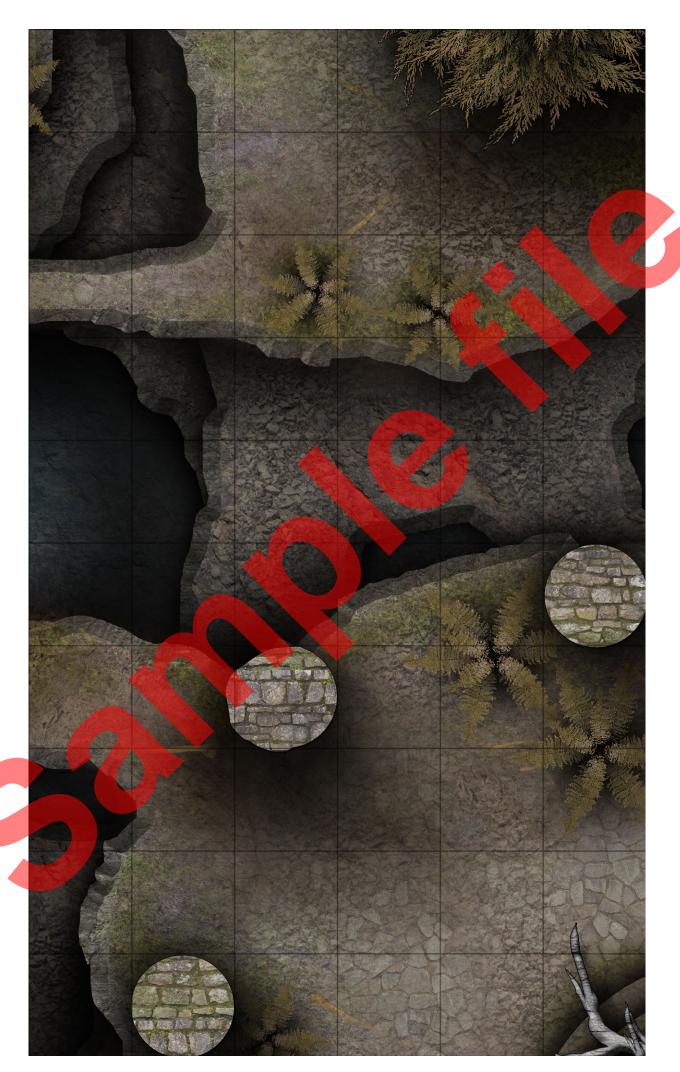

## Description & Adventure Ideas

A clearing in the forest gives sight to the ruins of an old temple where looming statues stand upon great stone pillars, weapons in hand, a somber look upon their faces. A lot of the ground around the statues has collapsed, taking with it much of the temple but revealing a catacomb of tunnels beneath and a series of small rivers which meandering through the depths.

In the center of the temple's remains on top a dais lies a large tree, it's leaves fallen and it's bark withered it lies dead or perhaps dormant, the remains of snapped ropes hang from branches but no bodies can be seen, it's almost as if the hanged men just got up and left. Many smaller stone pillars that have been carved with the shapes of demonic creatures surround it.