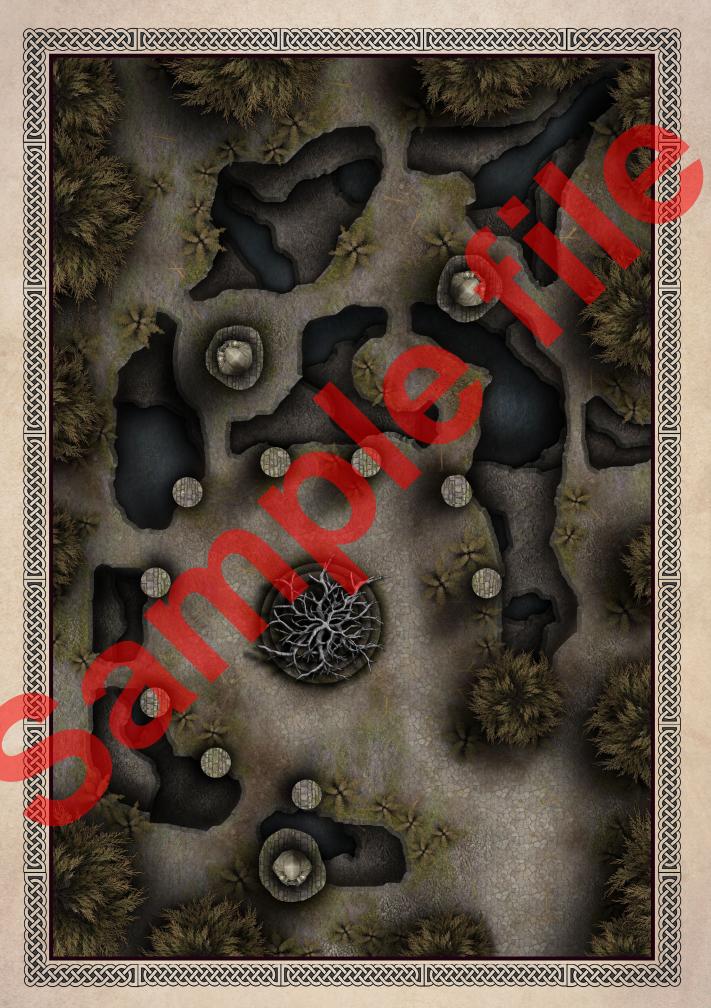

## Ravenswood's Kangman Cree

A 30x20 battle map

## Description & Adventure Ideas

A clearing in the forest gives sight to the ruins of an old temple where looming statues stand upon great stone pillars, weapons in hand, a somber look upon their faces. A lot of the ground around the statues has collapsed, taking with it much of the temple but revealing a catacomb of tunnels beneath and a series of small rivers which meandering through the depths.

In the center of the temple's remains on top a dais lies a large tree, it's leaves fallen and it's bark withered it lies dead or perhaps dormant, the remains of snapped ropes hang from branches but no bodies can be seen, it's almost as if the hanged men just got up and left. Many smaller stone pillars that have been carved with the shapes of demonic creatures surround it.